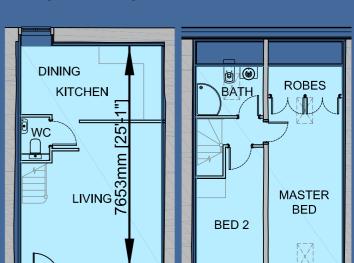

**Ground Floor Plan** 

4850mm [15'-11"]

**First Floor Plan** 

# Gable End Mews | Manor Barns

# Enjoy a Superior Specification

### Kitchen

- A bespoke high gloss Kitchen Featuring a Stunning Quartz Worktop
- Siemens Induction Hob
- Siemens Integrated Single Oven
- Siemens Integrated Microwave
- Integrated Elica Extract Hood
- Siemens Integrated Fridge/Freezer
- Siemens Integrated Slimline Dishwasher
- Siemens Integrated Washer/Dryer
- 1½ Bowl Stainless Steel Under Mount Sink
- Hans Grohe Tap with Pullout Mixer
- LED Spot and Plinth lights with Feature
  Under Cupboard Lighting

### Bathroom

- A stunning range of Duravit
  Sanitaryware and Hans Grohe Taps
- · Matki Shower Tray and Screen
- Grohe Shower Valve with Rainhead Shower
- Chrome Towel Rail with Separate Timer Control
- Chro