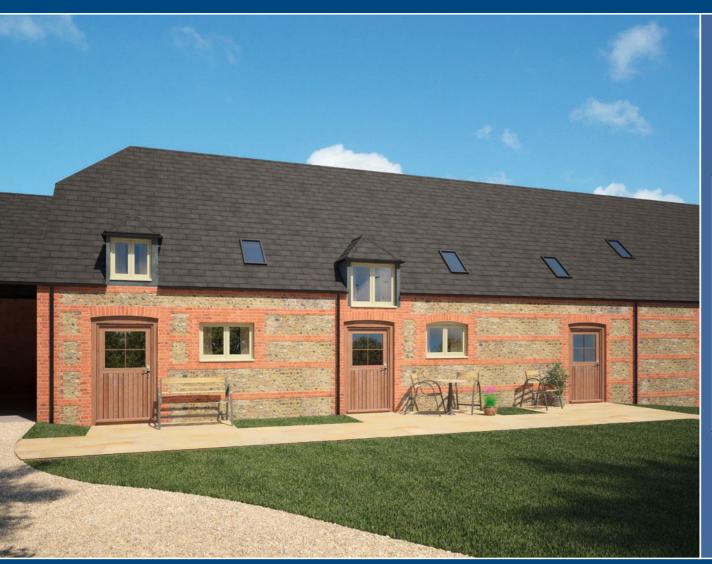

**Ground Floor Plan** 

4850mm [15'-11"]

**First Floor Plan** 

# Gable End Mews | Manor Barns

# Enjoy a Superior Specification

### Kitchen

- A bespoke high gloss Kitchen Featuring a Stunning Quartz Worktop
- Siemens Induction Hob
- Siemens Integrated Single Oven
- Siemens Integrated Microwave
- Integrated Elica Extract Hood
- Siemens Integrated Fridge/Freezer
- Siemens Integrated Slimline Dishwasher
- Siemens Integrated Washer/Dryer
- 1½ Bowl Stainless Steel Under Mount Sink
- Hans Grohe Tap with Pullout Mixer
- LED Spot and Plinth lights with Feature
  Under Cupboard Lighting

### Bathroom

- A stunning range of Duravit
  Sanitaryware and Hans Grohe Taps
- · Matki Shower Tray and Screen
- Grohe Shower Valve with Rainhead Shower
- Chrome Towel Rail with Separate Timer Control
- Ch